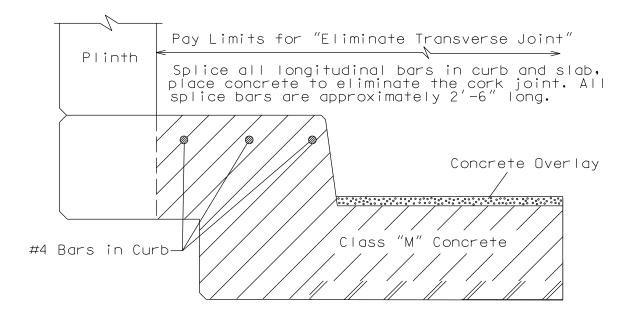

### ELIMINATE TRANSVERSE JOINT DETAIL

### EXISTING PLAN VIEW @ CURB

PROPOSED SECTION @ CURB