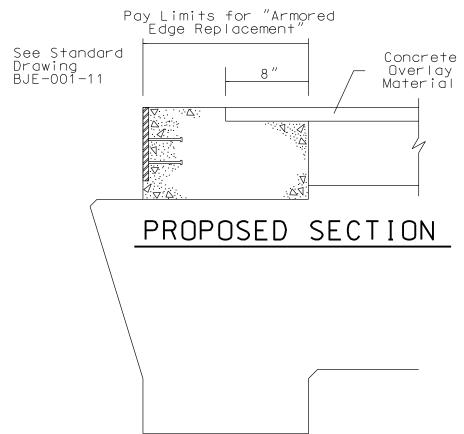

### PROPOSED SECTION

End Bent #1 and #2

See Standard Drawing No. BJE-001-10

034B00023L • R

### PROPOSED SECTION

End Bent #1 and #2

See Standard Drawing No. BJE-001-10