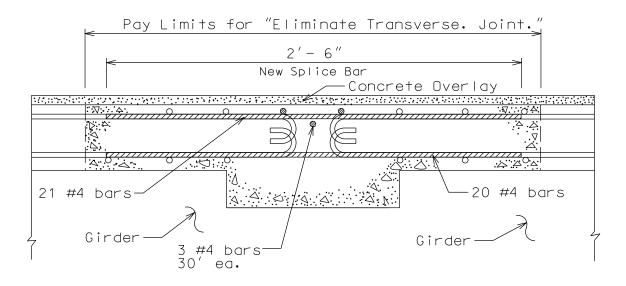

### ELIMINATE TRANSVERSE JOINT DETAIL

### EXISTING SECTION @ Transverse Joint

PROPOSED SECTION @ Transverse Joint