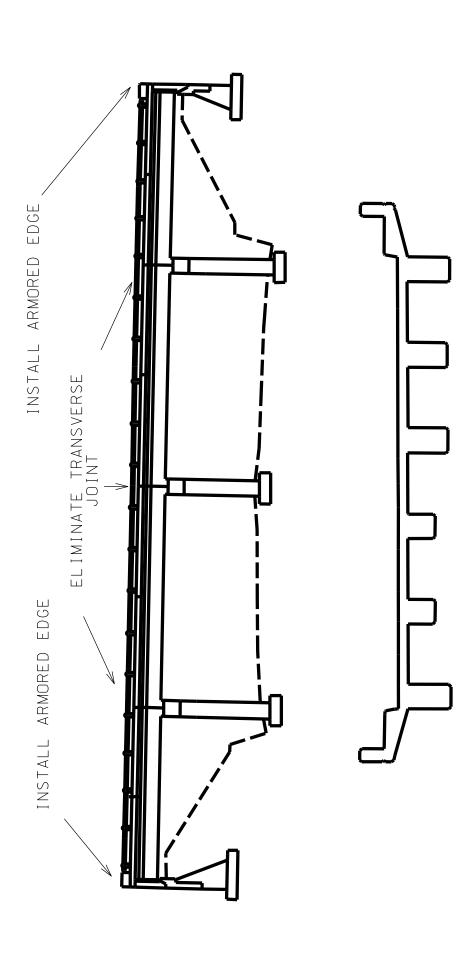

and #2

See Standard Drawing No. BJE-001-10

034B00023L • R

### CURB SECTION

Abutments #1 and #2





PROPOSED SECTION @ CURB

New Class / "M" Concrete

## 034B00024L,R

50' CONTINUOUS RCDG SPANS LENGTH - 25 DEGREE SKEW TOTAL 63, 63, 226' 50,

9

SN 0

27 TO US

INSTALL 2" PREFORMED COMPRESSION JOINT SEAL AND ARMORED EDGE

INSTALL 2" PREFORMED COMPRESSION JOINT SEAL AND ARMORED EDGE

TO CURB 30, CURB

### 034B00024L • R

### EXPANSION DAM DETAIL

"Expansion Joint Replacement-2"



### EXISTING SECTION

End Bent #1 and #2



### PROPOSED SECTION

End Bent #1 and #2

See Standard Drawing No. BJE-001-10

### CURB SECTION

Abutments #1 and #2





PROPOSED SECTION @ CURB

TO VERSAILLES RD

30' CURB TO CURB

. 41', 33' CONTINUOUS RCDG SPANS 160 TOTAL LENGTH - NO SKEW

33,

TO GEORGETOWN RD



## ARMORED EDGE DETAIL





### ELIMINATE TRANSVERSE JOINT DETAIL



### EXISTING SECTION @ Transverse Joint



PROPOSED SECTION @ Transverse Joint

### ELIMINATE TRANSVERSE JOINT DETAIL



### EXISTING PLAN VIEW @ CURB



PROPOSED SECTION @ CURB