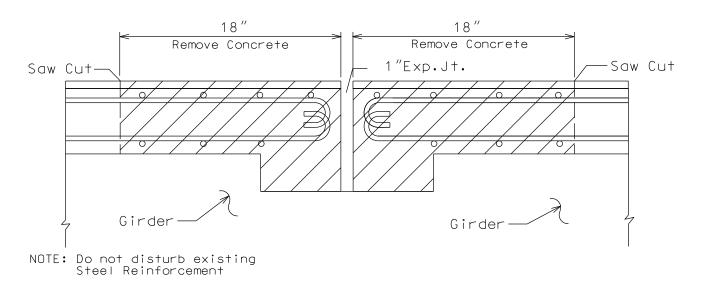

### EXPANSION DAM DETAIL

"Expansion Joint Replacement-1 1/2"

### EXPANSION DAM DETAIL

"Expansion Joint Replacement-2"