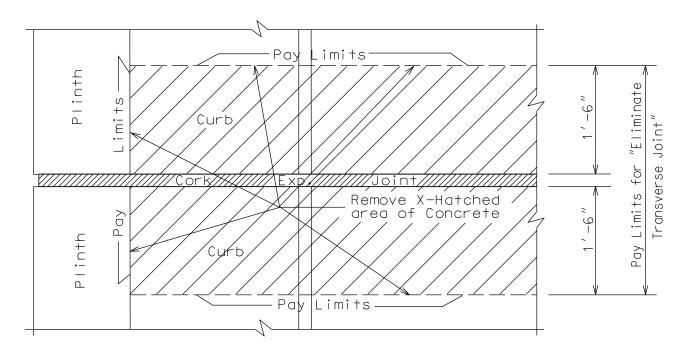

### ELIMINATE TRANSVERSE JOINT DETAIL

### EXISTING PLAN VIEW @ CURB

PROPOSED SECTION @ CURB