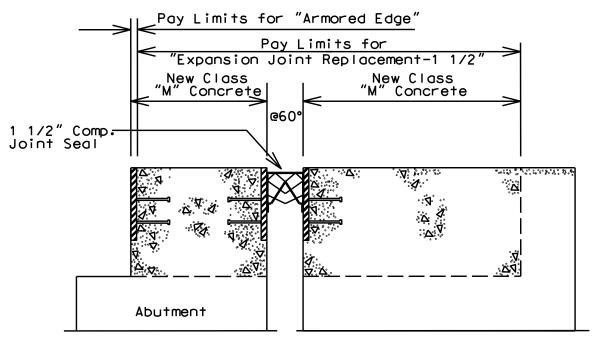

### EXPANSION DAM DETAIL

"Expansion Joint Replacement-1 1/2"

### EXISTING SECTION

End Bent #1 and #2

### PROPOSED SECTION

End Bent #1 and #2

See Standard Drawing No. BJE-001-10

034B00023L • R

### CURB SECTION

Abutments #1 and #2

PROPOSED SECTION @ CURB

New Class / "M" Concrete