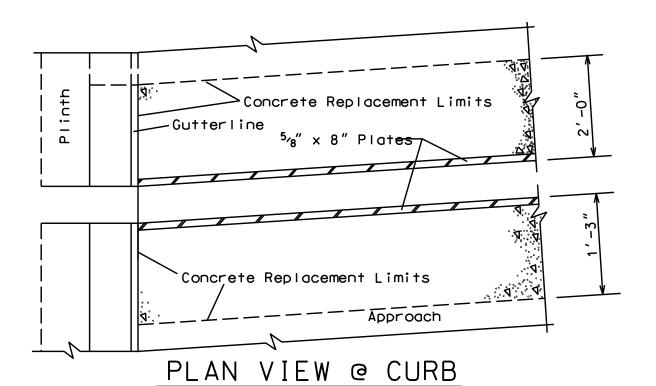

### CURB SECTION

Abutments #1 and #2

PROPOSED SECTION @ CURB

TO VERSAILLES RD

30' CURB TO CURB

. 41', 33' CONTINUOUS RCDG SPANS 160 TOTAL LENGTH - NO SKEW

33,

TO GEORGETOWN RD