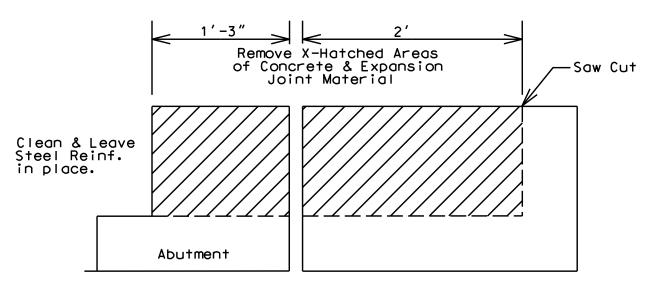

uction Procurement

RG:ks

Enclosures



# 034B00023L,R

SPANS SKEW 60', 40' CONTINUOUS RCDG LENGTH - 7 DEGREE 144



Added: 11-1-11 Contract ID: 112999 Page 36(b) of 98

### EXPANSION DAM DETAIL

"Expansion Joint Replacement-1 1/2"



### EXISTING SECTION

End Bent #1 and #2



### PROPOSED SECTION

End Bent #1 and #2

See Standard Drawing No. BJE-001-10

034B00023L • R

### CURB SECTION

Abutments #1 and #2





PROPOSED SECTION @ CURB

New Class / "M" Concrete

## 034B00024L,R

50' CONTINUOUS RCDG SPANS LENGTH - 25 DEGREE SKEW TOTAL 63, 63, 226' 50,

9

SN 0

27 TO US

INSTALL 2" PREFORMED COMPRESSION JOINT SEAL AND ARMORED EDGE

INSTALL 2" PREFORMED COMPRESSION JOINT SEAL AND ARMORED EDGE

TO CURB 30, CURB

### 034B00024L • R

### EXPANSION DAM DETAIL

"Expansion Joint Replacement-2"



### EXISTING SECTION

End Bent #1 and #2



### PROPOSED SECTION

End Bent #1 and #2

See Standard Drawing No. BJE-001-10

### CURB SECTION

Abutments #1 and #2





PROPOSED SECTION @ CURB

TO VERSAILLES RD

30' CURB TO CURB

. 41', 33' CONTINUOUS RCDG SPANS 160 TOTAL LENGTH - NO SKEW

33,

TO GEORGETOWN RD



## ARMORED EDGE DETAIL





### ELIMINATE TRANSVERSE JOINT DETAIL



### EXISTING SECTION @ Transverse Joint



PROPOSED SECTION @ Transverse Joint

### ELIMINATE TRANSVERSE JOINT DETAIL



### EXISTING PLAN VIEW @ CURB



PROPOSED SECTION @ CURB