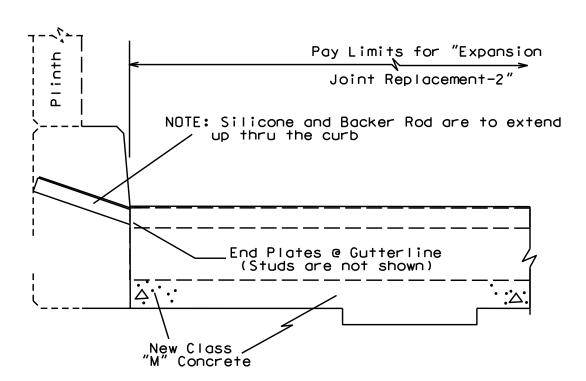

### CURB SECTION

Abutments #1 and #2

PROPOSED SECTION @ CURB

TO VERSAILLES RD

30' CURB TO CURB

. 41', 33' CONTINUOUS RCDG SPANS 160 TOTAL LENGTH - NO SKEW

33,

TO GEORGETOWN RD