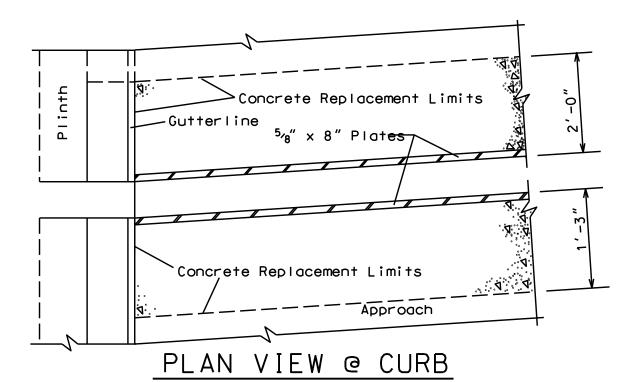

### CURB SECTION

Abutments #1 and #2

PROPOSED SECTION @ CURB

New Class / "M" Concrete

### EXISTING PLAN VIEW @ CURB

PROPOSED SECTION @ CURB