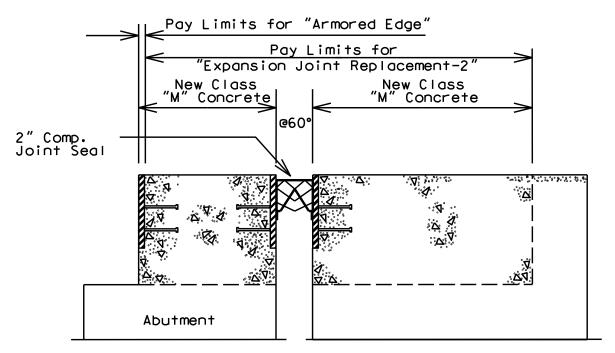

### EXPANSION DAM DETAIL

"Expansion Joint Replacement-2"

### PROPOSED SECTION

End Bent #1 and #2

See Standard Drawing No. BJE-001-10