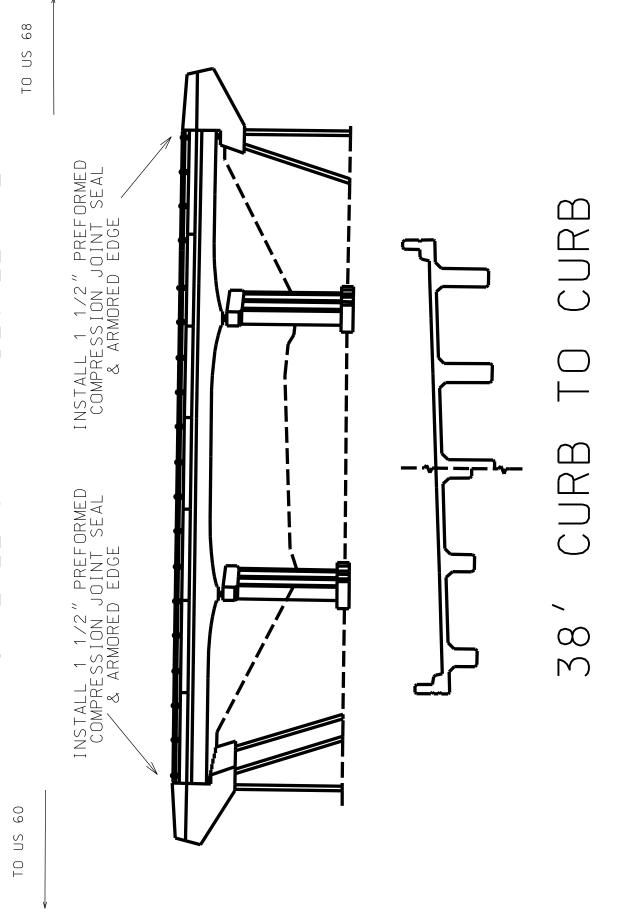

# 034B00023L,R

SPANS SKEW 60', 40' CONTINUOUS RCDG LENGTH - 7 DEGREE 144

Added: 11-1-11 Contract ID: 112999 Page 36(b) of 98

### EXPANSION DAM DETAIL

"Expansion Joint Replacement-1 1/2"

### EXISTING SECTION

End Bent #1 and #2

### PROPOSED SECTION

End Bent #1 and #2

See Standard Drawing No. BJE-001-10

034B00023L • R

### CURB SECTION

Abutments #1 and #2

PROPOSED SECTION @ CURB

New Class / "M" Concrete