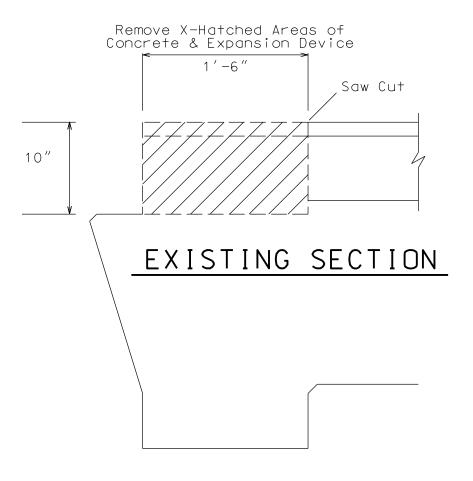

ing No. BJE-001-10

034B00023L • R

### CURB SECTION

Abutments #1 and #2





PROPOSED SECTION @ CURB

New Class / "M" Concrete

## 034B00024L,R

50' CONTINUOUS RCDG SPANS LENGTH - 25 DEGREE SKEW TOTAL 63, 63, 226' 50,

9

SN 0

27 TO US

INSTALL 2" PREFORMED COMPRESSION JOINT SEAL AND ARMORED EDGE

INSTALL 2" PREFORMED COMPRESSION JOINT SEAL AND ARMORED EDGE

TO CURB 30, CURB

### 034B00024L • R

### EXPANSION DAM DETAIL

"Expansion Joint Replacement-2"



### EXISTING SECTION

End Bent #1 and #2



### PROPOSED SECTION

End Bent #1 and #2

See Standard Drawing No. BJE-001-10

### CURB SECTION

Abutments #1 and #2





PROPOSED SECTION @ CURB

TO VERSAILLES RD

30' CURB TO CURB

. 41', 33' CONTINUOUS RCDG SPANS 160 TOTAL LENGTH - NO SKEW

33,

TO GEORGETOWN RD



## ARMORED EDGE DETAIL





### ELIMINATE TRANSVERSE JOINT DETAIL



### EXISTING SECTION @ Transverse Joint



PROPOSED SECTION @ Transverse Joint

### ELIMINATE TRANSVERSE JOINT DETAIL



### EXISTING PLAN VIEW @ CURB



PROPOSED SECTION @ CURB